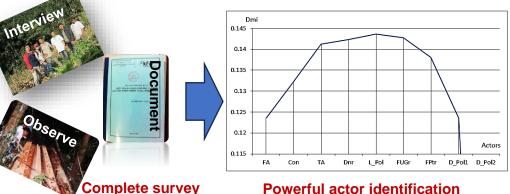

## III. METHODOLOGY

|  | Actor classification | Power<br>element: Trust |    |   | Power element:<br>Incentive |    |   | Power<br>element:<br>Coercion |    |   |
|--|----------------------|-------------------------|----|---|-----------------------------|----|---|-------------------------------|----|---|
|  |                      | QT                      | QL | R | QT                          | QL | R | QT                            | QL | R |
|  | FA                   | 2                       | +  | 2 | 2                           | +  | 2 | 2                             | +  | 2 |
|  | Local Pol            | 2                       | -  | 1 | 1                           | -  | 1 | 1                             | +  | 2 |
|  | FUGR                 | 1                       | +  | 2 | 1                           | -  | 1 | 1                             | -  | 1 |
|  | Dnr                  | 1                       | +  | 2 | 2                           | +  | 2 | 1                             | +1 | 2 |
|  | FPtr                 | 1                       | -  | 1 | 1                           | 0  | 1 | 1                             | -  | 1 |
|  | TA                   | 2                       | +  | 2 | 1                           | -  | 1 | 1                             | -  | 1 |
|  | L_Pol1               | 1                       | 0  | 1 | 1                           | -  | 1 | 2                             | +  | 2 |
|  | L_Pol2               | 1                       | 0  | 1 | 1                           | -  | 1 | 2                             | +  | 2 |
|  | Con                  | 2                       | +  | 2 | 2                           | -  | 1 | 1                             | -  | 1 |

Powerful actor identification

Cross check