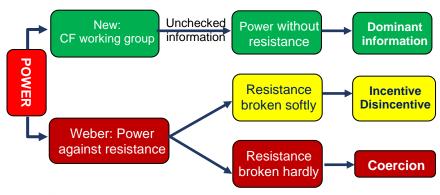

## IDENTIFYING POWERFUL ACTORS IN COMMUNITY FORESTRY FOR EFFECTIVE SUSTAINABLE FOREST MANAGEMENT: A CASE STUDY IN SON LA PROVINCE

**HYPOTHESIS:** CF activities and outcomes are driven by powerful relevant actors