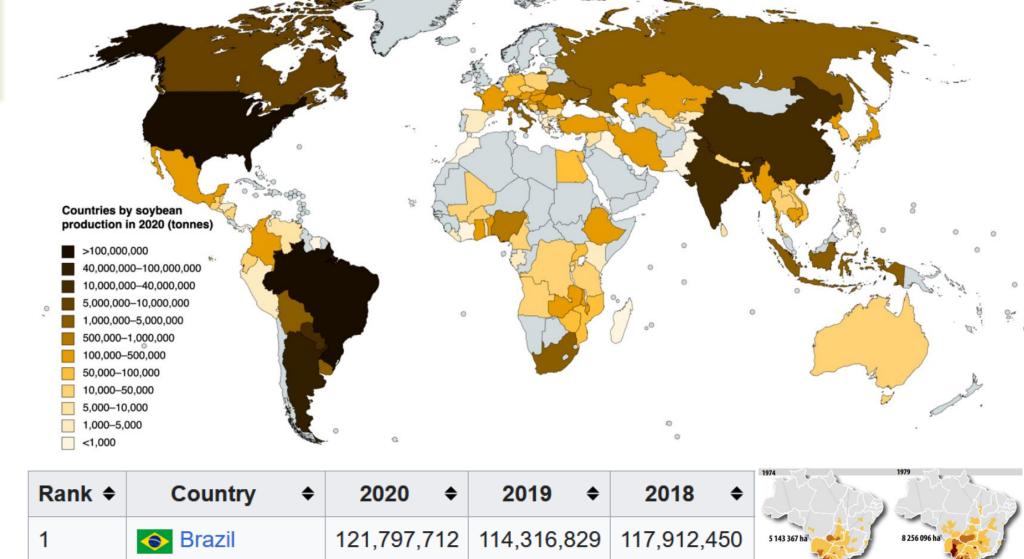

| 2  | United States | 112,549,240 | 96,667,090 | 120,514,490 | 1989 1999                                                                                                                                                                                                                                                                                                                                                                                                                                                                                                                                                                                                                                                                                                                                                                                                                                                                                                                                                                                                                                                                                                                                                                                                                                                                                                                                                                                                                                                                                                                                                                                                                                                                                                                                                                                                                                                                                                                                                                                                                                                                                                                         |
|----|---------------|-------------|------------|-------------|-----------------------------------------------------------------------------------------------------------------------------------------------------------------------------------------------------------------------------------------------------------------------------------------------------------------------------------------------------------------------------------------------------------------------------------------------------------------------------------------------------------------------------------------------------------------------------------------------------------------------------------------------------------------------------------------------------------------------------------------------------------------------------------------------------------------------------------------------------------------------------------------------------------------------------------------------------------------------------------------------------------------------------------------------------------------------------------------------------------------------------------------------------------------------------------------------------------------------------------------------------------------------------------------------------------------------------------------------------------------------------------------------------------------------------------------------------------------------------------------------------------------------------------------------------------------------------------------------------------------------------------------------------------------------------------------------------------------------------------------------------------------------------------------------------------------------------------------------------------------------------------------------------------------------------------------------------------------------------------------------------------------------------------------------------------------------------------------------------------------------------------|
| 3  | - Argentina   | 48,796,661  | 55,263,891 | 37,787,927  |                                                                                                                                                                                                                                                                                                                                                                                                                                                                                                                                                                                                                                                                                                                                                                                                                                                                                                                                                                                                                                                                                                                                                                                                                                                                                                                                                                                                                                                                                                                                                                                                                                                                                                                                                                                                                                                                                                                                                                                                                                                                                                                                   |
| 4  | * China       | 19,600,000  | 18,100,000 | 15,967,100  | 12 211 208 ha                                                                                                                                                                                                                                                                                                                                                                                                                                                                                                                                                                                                                                                                                                                                                                                                                                                                                                                                                                                                                                                                                                                                                                                                                                                                                                                                                                                                                                                                                                                                                                                                                                                                                                                                                                                                                                                                                                                                                                                                                                                                                                                     |
| 5  | India         | 11,226,000  | 13,267,520 | 10,932,970  | 2009 2019                                                                                                                                                                                                                                                                                                                                                                                                                                                                                                                                                                                                                                                                                                                                                                                                                                                                                                                                                                                                                                                                                                                                                                                                                                                                                                                                                                                                                                                                                                                                                                                                                                                                                                                                                                                                                                                                                                                                                                                                                                                                                                                         |
| 6  | Paraguay      | 11,024,460  | 8,520,350  | 11,045,971  | 21 750 468 ha 35 881 447 ha                                                                                                                                                                                                                                                                                                                                                                                                                                                                                                                                                                                                                                                                                                                                                                                                                                                                                                                                                                                                                                                                                                                                                                                                                                                                                                                                                                                                                                                                                                                                                                                                                                                                                                                                                                                                                                                                                                                                                                                                                                                                                                       |
| 7  | Canada        | 6,358,500   | 6,145,000  | 7,416,600   | hectares (ba)<br>> 75 000<br>< 25 000<br>No soya bean                                                                                                                                                                                                                                                                                                                                                                                                                                                                                                                                                                                                                                                                                                                                                                                                                                                                                                                                                                                                                                                                                                                                                                                                                                                                                                                                                                                                                                                                                                                                                                                                                                                                                                                                                                                                                                                                                                                                                                                                                                                                             |
| 8  | Russia        | 4,307,593   | 4,359,956  | 4,026,850   | Total consecutive surgers engine                                                                                                                                                                                                                                                                                                                                                                                                                                                                                                                                                                                                                                                                                                                                                                                                                                                                                                                                                                                                                                                                                                                                                                                                                                                                                                                                                                                                                                                                                                                                                                                                                                                                                                                                                                                                                                                                                                                                                                                                                                                                                                  |
| 9  | Bolivia       | 2,829,356   | 2,990,845  | 2,942,131   | ten ti                                                                                                                                                                                                                                                                                                                                                                                                                                                                                                                                                                                                                                                                                                                                                                                                                                                                                                                                                                                                                                                                                                                                                                                                                                                                                                                                                                                                                                                                                                                                                                                                                                                                                                                                                                                                                                                                                                                                                                                                                                                                                                                            |
| 10 | Ukraine       | 2,797,670   | 3,698,710  | 4,460,770   | Mumber of days without can<br>be the second sec |

**Fig 1.** Soybean cultivation worldwide, ranking of soybean production by different countries, increasing of the cropped area with soybean in Brazil and, Brazilian areas of water stress occurrence.

063573 and BRM 67205).