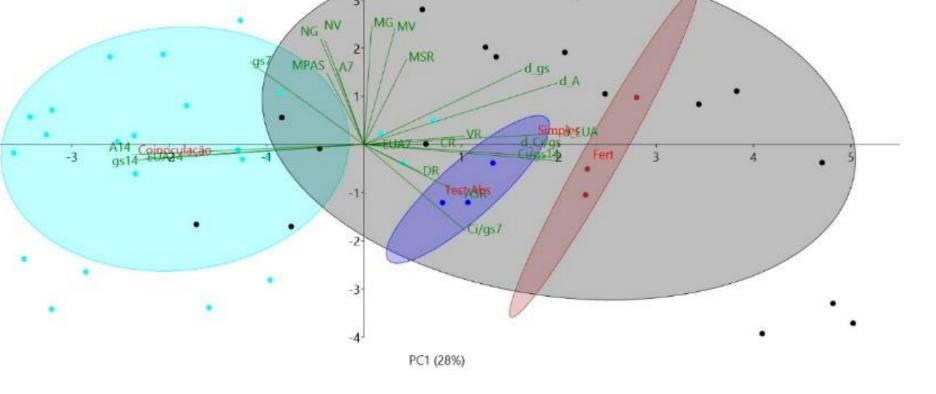

**Fig 5.** Principal component analysis plot showing the multivariate variation among inoculation treatments in terms of growth, physiological and productivity data of soybean. Vectors indicate the direction and strength of each variable to the overall distribution.