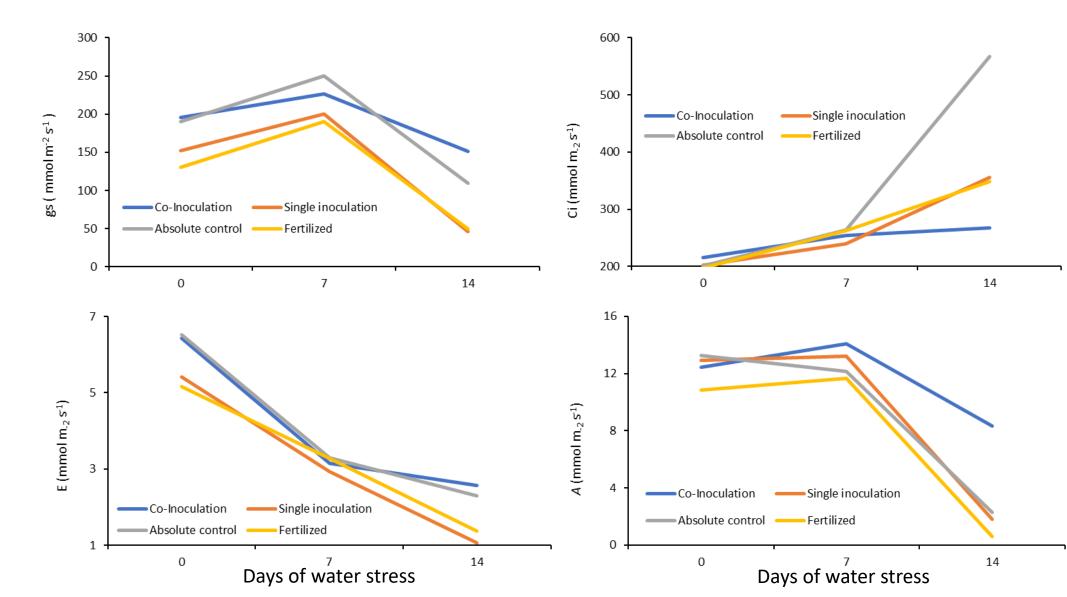

**Fig 3.** Stomatal conductance (gs), Internal  $CO_2$  concentration (Ci), transpiration (E) and photosynthetic rate(*A*) of soybean under different inoculation treatments.

20.00

**Fig 2.** View of the greenhouse experiment with soybean cultivated under water stress conditions.