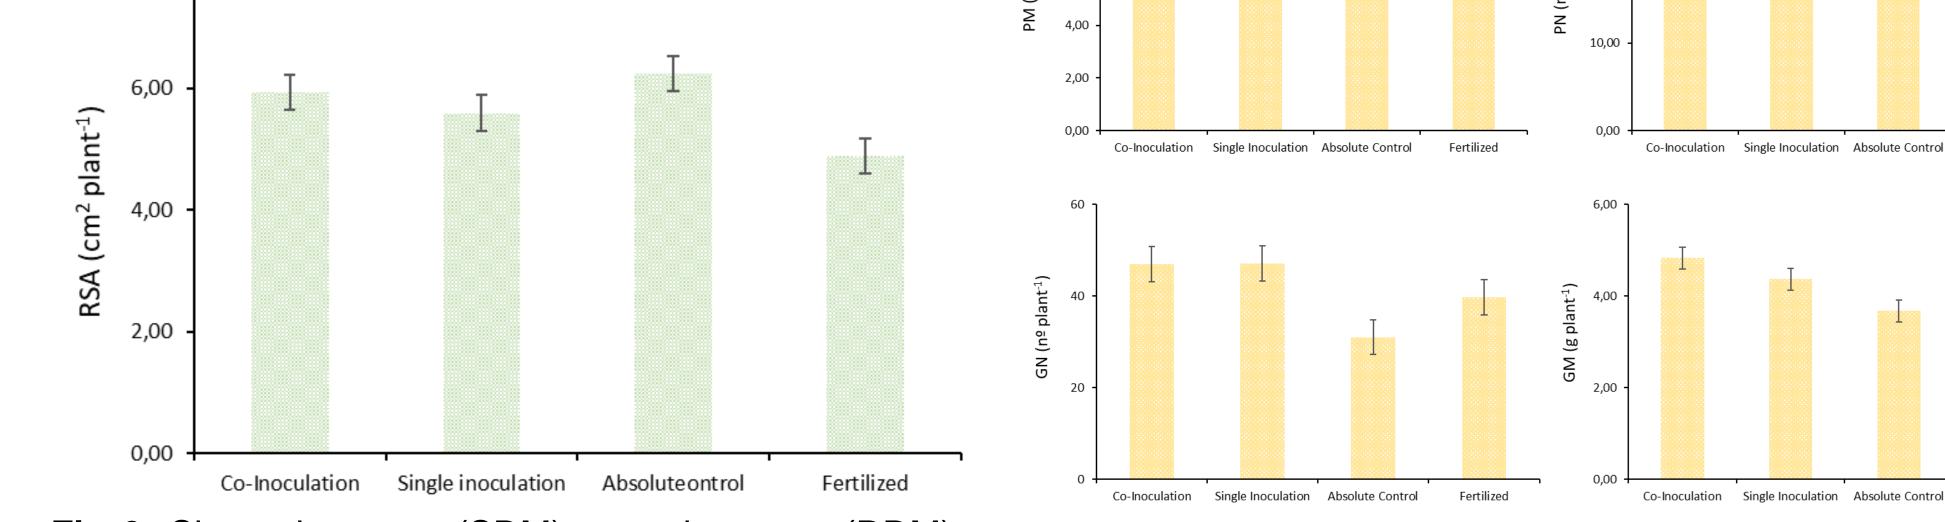

**Fig 3.** Shoot dry mass (SDM), root dry mass (RDM), root length (RL) and root surface area (RSA) of soybean under different inoculation treatments.

**Fig 4.** Pod mass (PM), Pod number (PN), Grain number (GN) and Grain mass (GM) of soybean under different inoculation treatments.