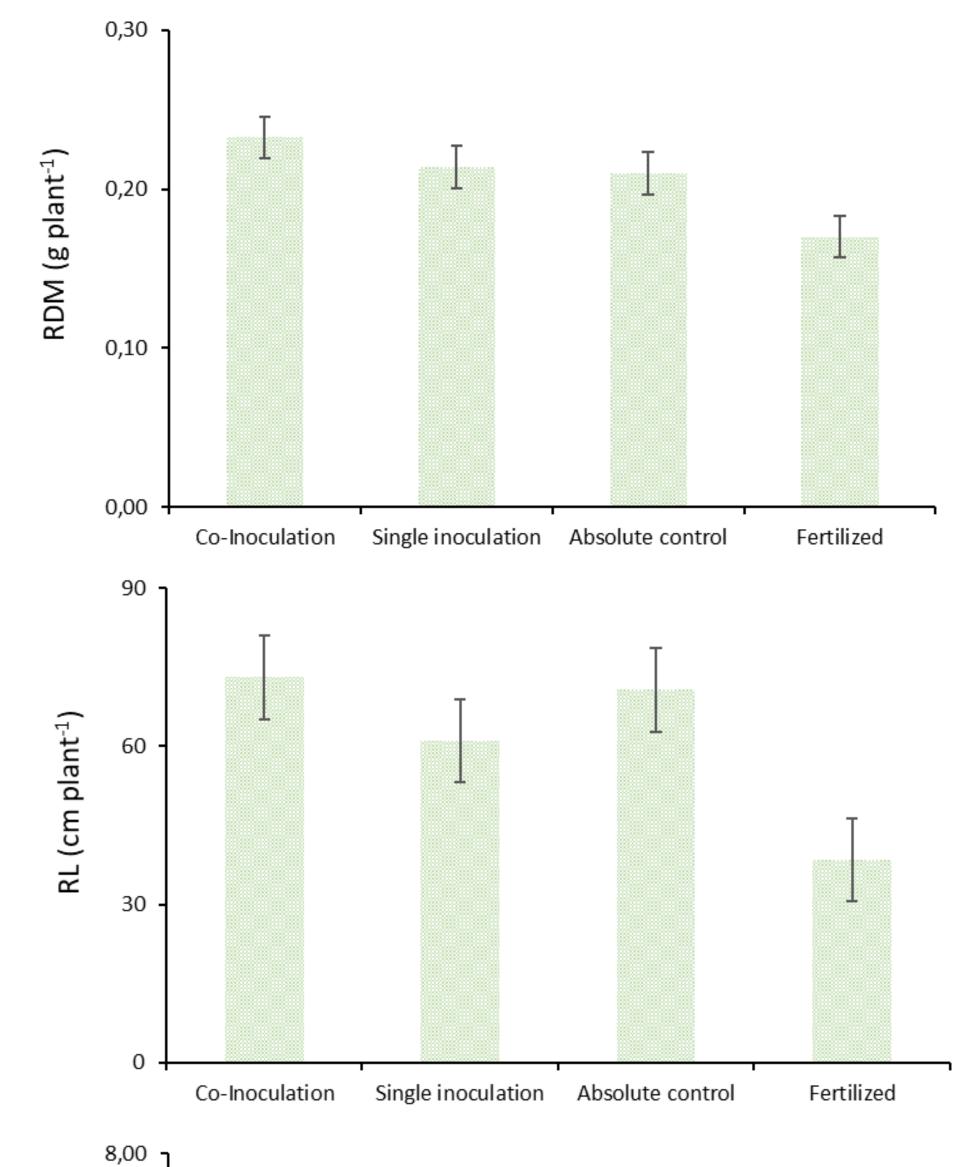

**Fig 3.** Shoot dry mass (SDM), root dry mass (RDM), root length (RL) and root surface area (RSA) of soybean under different inoculation treatments.

**Fig 4.** Pod mass (PM), Pod number (PN), Grain number (GN) and Grain mass (GM) of soybean under different inoculation treatments.