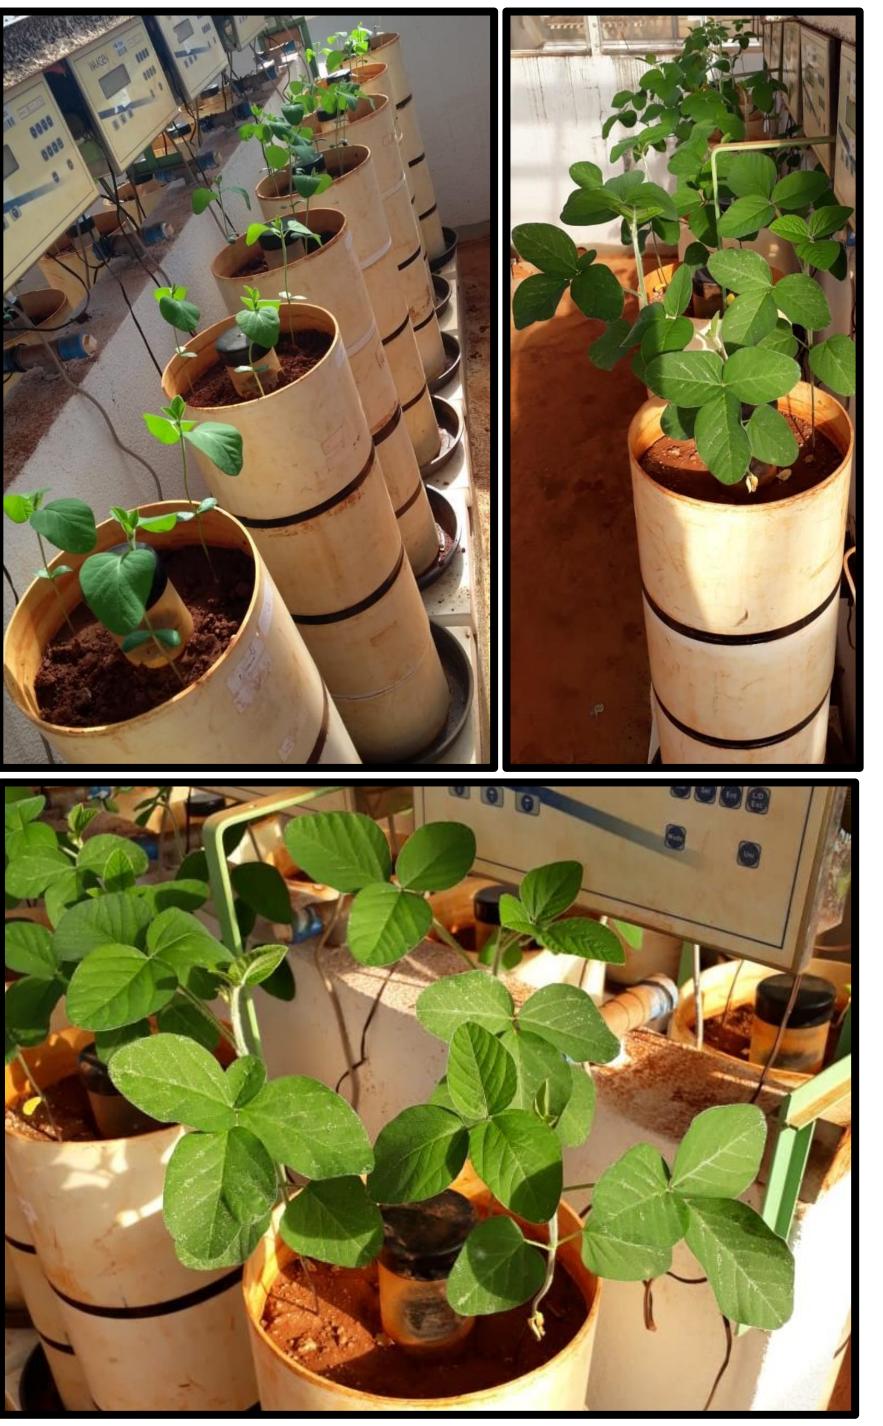

**Fig 3.** Stomatal conductance (gs), Internal  $CO_2$  concentration (Ci), transpiration (E) and photosynthetic rate(*A*) of soybean under different inoculation treatments.

20.00

**Fig 2.** View of the greenhouse experiment with soybean cultivated under water stress conditions.