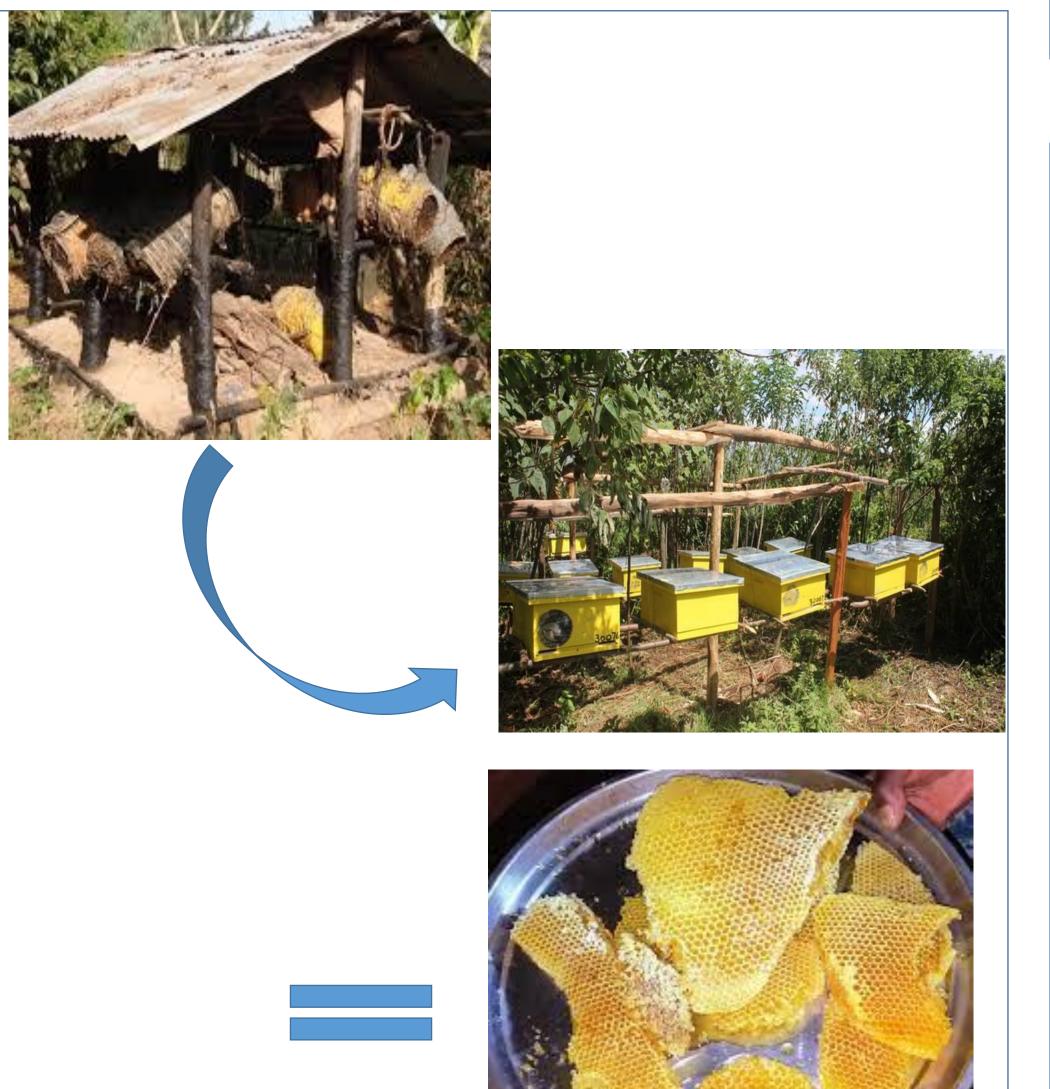

### 1.2 Honey production in Ethiopia

- Ethiopia has favorable natural resource endowment for the beekeeping
  - ✓ over 7000 plant species serving as bees

- It has a potential of **500,000** tons of honey,
- \*However the production is limited to 10% mainly due to the traditional production system

### 4. Conclusion / Highlights

- Beekeeping is economically feasible, environmentally sustatinable and the cultural sprit Ethiopia.
- Monastries are rich in forest resources and suitable for beekeeping
- Monastries are also good site to demonstrate technlologies to the community
- This project requires only 7,619.21 €.