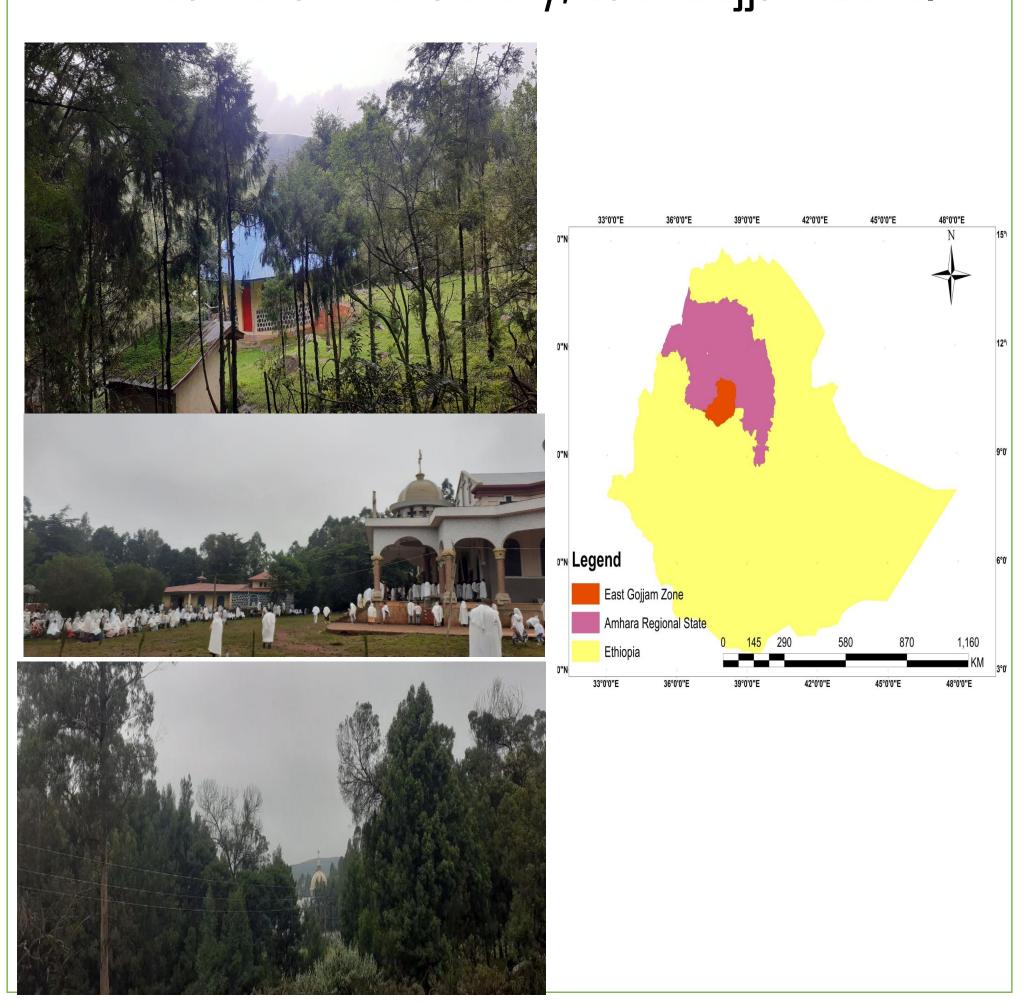

# 2. Project Location

- The project is going to implement modern beehive technology in
  - ✓ Aba Asrat monastery, East Gojjam Zone.

Contact details:

e-mail: melesezeleke9@gmail.com Cell phone: +251910-10-7596

### 4. Conclusion / Highlights

- Beekeeping is economically feasible, environmentally sustatinable and the cultural sprit Ethiopia.
- Monastries are rich in forest resources and suitable for beekeeping
- Monastries are also good site to demonstrate technlologies to the community
- This project requires only 7,619.21 €.