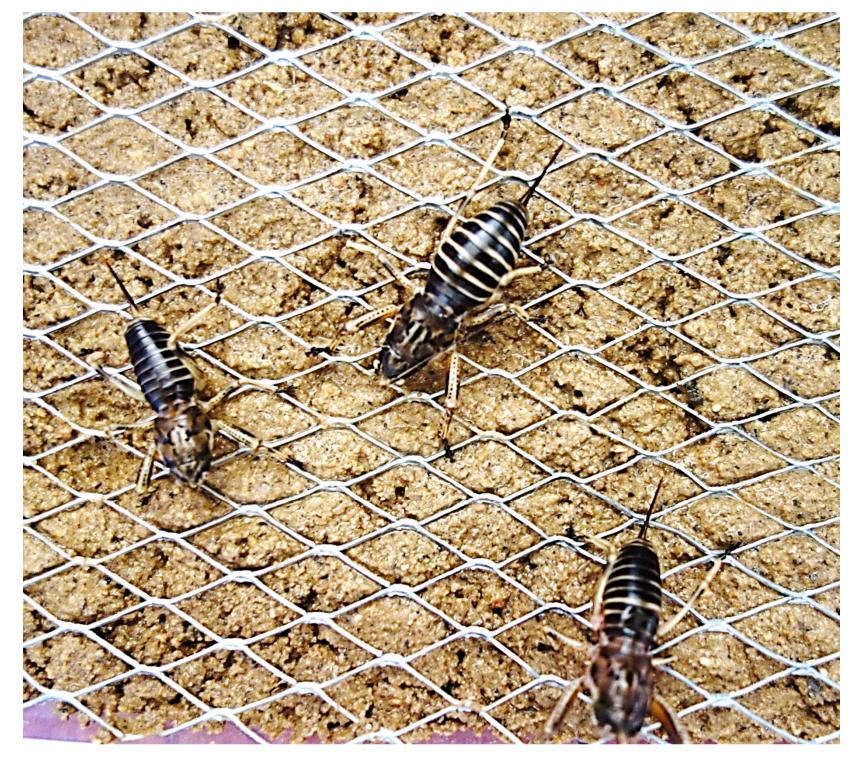

lization of social capital (esp. financial and labor) very low – resilience

#### **ECOLOGY:**

**Climatic conditions:** High interseasonal variability, affectedness to climate change high

Resources availability: Long dry/cool lean season, chronic water scarcity, intense ecosystem stress

**Risks:** Invasive species. insect plagues

Insects as food multidimensional potential assessment framework

All-over potential for insect rearing for nutrition in the case study area is considerable

Results

- Acceptance and demand of insects as food is high across gender and age groups
- Needs of protein rich / resource efficient food sources is very high
- Human and natural resources availability is severely limited
- Six local species which are edible and potentially farmable have been identified



Pic.2: Ambylakis nigrolimbata laying eggs during the first rearing trials

## Materials and Methods

Secondary data:

**ENTOMOLOGY:** 

Local inventory and profile of

edible / potentially farmable

Malagasy name | Common name

Madagascar

Field cricket

Grasshopper

Wild silkworm

Locust

Cicada

Fig.2: Primary assessment

categories of framework

species:

nigrolimbata.

Borocera

Cicadoeida

madagascarens

Fokontany (local) level data on chronic and severe malnutrition, demography and key socio-economic & development indicators

Seasonal/climate, environmental and biological data on different insect species

Primary data:

The primary data collection was conducted during an interdisciplinary research mission in October 2018 and two follow-up visits in 2019

Gender and age disaggregate