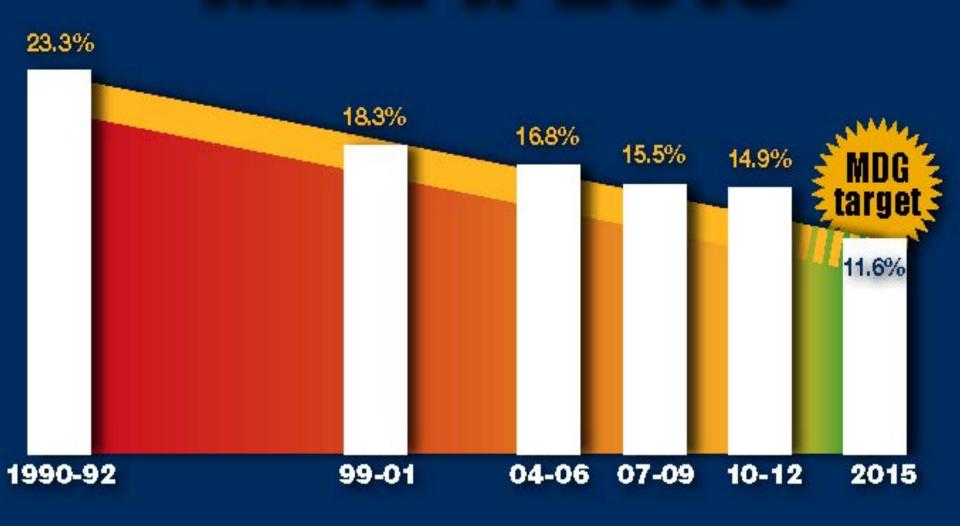

#### The First Millennium Development Goal

Pledges to halve the proportion of chronically undernourished people in the population of the developing countries between 1990 and 2015. This implies an annual decline in their number by 1.37% (29% over 25 years).

MDG-1: "Target. Halve, between 1990 and 2015, the proportion of people [in the developing regions] who suffer from hunger."

UN: The Millennium Development Goals Report 2012, p. 11; www.un.org/millenniumgoals