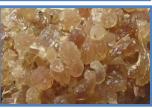

North Kordofan

**Gum exudation** 

Agroforestry

**Flowers** 

**Dusty gum** 

Fresh gum

#### **Results**

Acacia senegal is multi-purpose tree where the local and traditional knowledge related to the tree uses exceed 40

- ✓ Nutritionally: (gum arabic as food for human, bark, flowers and pods as fodder for goats)
- ✓ Gum powder is used for homogeneity of local and house-made juice
- ✓ **Medicinally:** (gum arabic used for stomach disorders and kidney, bark is used for injury healing and cure)
- ✓ Culturally: (Poems, wisdoms and says related to the tree enhanced its protection and conservation)
- ✓ A. senegal is the basic component of Agroforestry in NK since ancient time up to date.